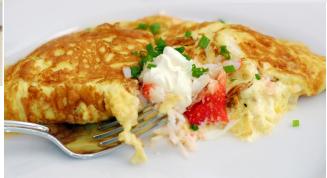

## Fresh orange/apple juice Light Bites\*

A variety of bottles

Freshly Made Sandwiches From £1.50
Freshly Made Wraps From £2.00
Quiche From £2.50
Toasties (range of fillings) From £2.50
Paninis (range of fillings) From £3.50
Omelette (range of fillings) From £2.50
Soup and a roll From £2.25