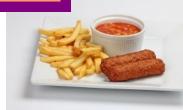

Sausage chips and beans Sausage egg and chips Fish fingers and chips Chicken nuggets and chips

Locally Sourced Fresh Produce

All £2.50 or £3.00 served with a fruit shoot

Bowl of chips or wedges £1.00 £1.00 Side salad Onion rings £1.00 Garlic bread £1.00 Bread and butter per slice £0.35